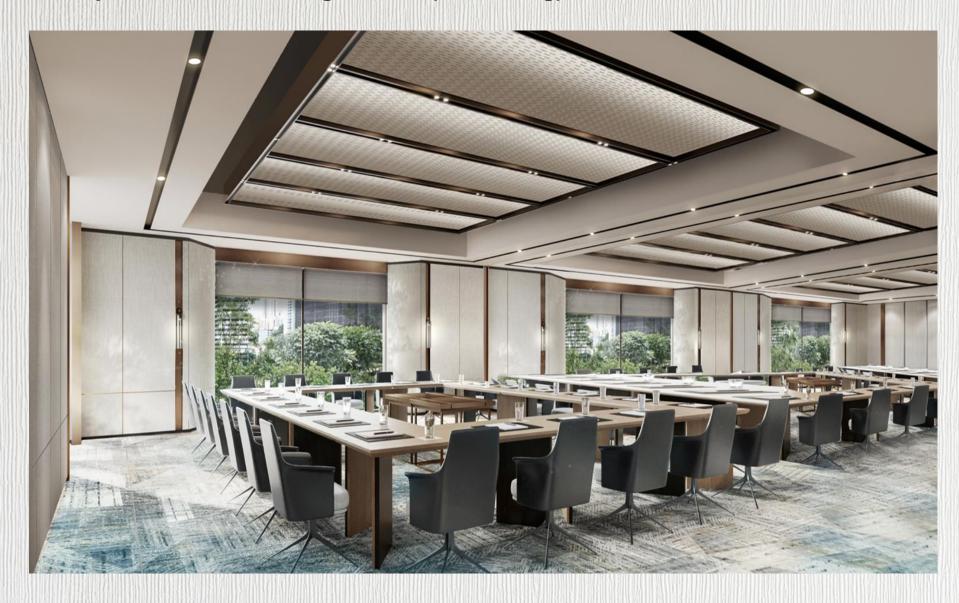

## **Newly Renovated Meeting Rooms (Rendering)**

- 33 newly renovated function rooms covering an impressive 6,200sqm
- 1 Grand Ballroom
- > 3 Junior Ballrooms

Large Format High Resolution LED Video Wall

Laser Projectors for all Junior Ballrooms and Meeting Rooms

Latest Lighting
Software Controller
System with LED
Intelligent / Effects
Lighting Fixture

Wireless Video signal transmission for all Ballrooms and Meeting Rooms