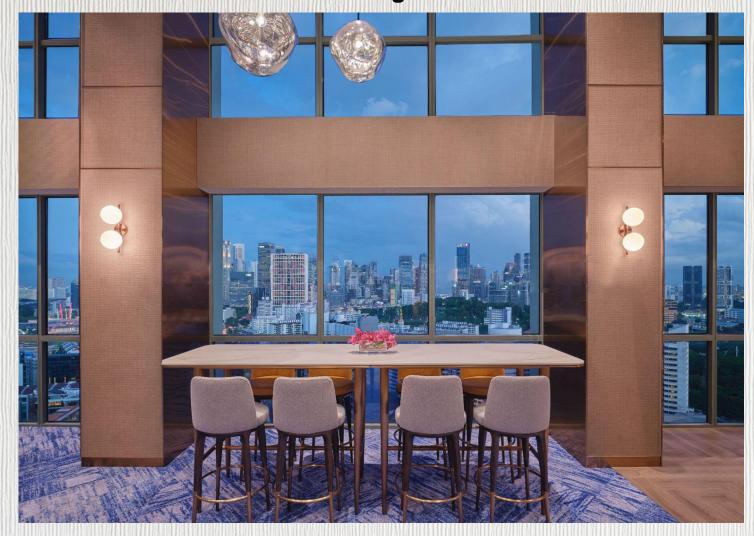

# **All-New Executive Club Lounge**

Located on 29<sup>th</sup> Floor with view of the city skyline