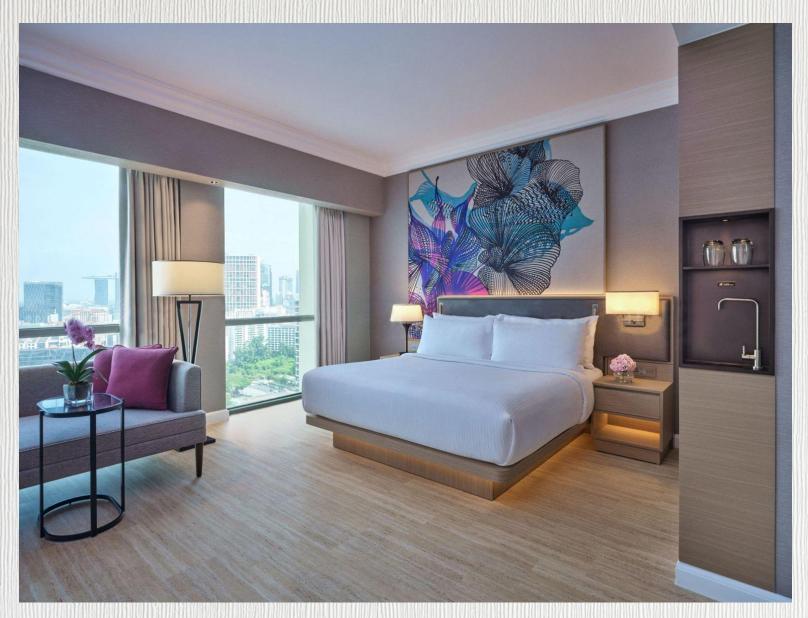

## **Newly Renovated Guest Rooms**

- Grand Deluxe Room
- ➤ Lead in category / 28sqm
- > 52% of our inventory is in the lead in category
- Bathroom has either standing shower or bathtub
- Waterfront view or City view
- In-room features that promote sustainability as part of the hotel's Eco & Sustainable efforts to Go Green
- Filtered Drinking Water Dispenser
- 55 Inch IPTV
- Mobile Wireless Charging
- Smart Room Control Thermostat

## **Newly Renovated Guest Rooms**

- > Premier Room
- > 32 34sqm
- > All In-room features include:
- Filtered Drinking Water Dispenser
- 55 Inch IPTV
- Mobile Wireless Charging
- Smart Room Control Thermostat

## **Newly Renovated Guest Rooms**

- Premier Room
- > 32 to 34 sqm
- Bathroom with tub & standing shower
- Branded Luxury Bath Amenities French Designer, Christian Lacroix