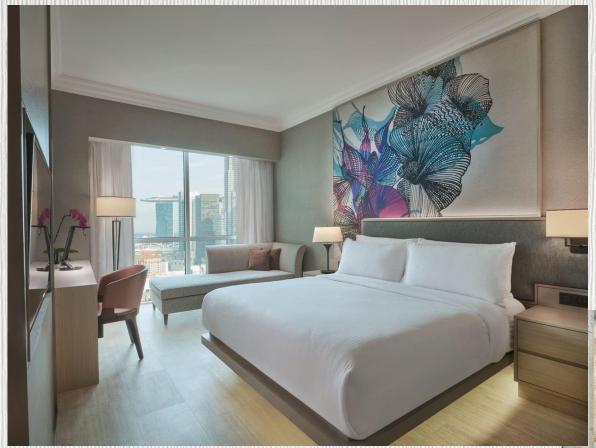

## **Newly Renovated Guest Rooms**

- Grand Deluxe Room
- ➤ Lead in category / 28sqm
- > 52% of our inventory is in the lead in category
- Bathroom has either standing shower or bathtub
- Waterfront view or City view
- In-room features that promote sustainability as part of the hotel's Eco & Sustainable efforts to Go Green
- Filtered Drinking Water Dispenser
- 55 Inch IPTV
- Mobile Wireless Charging
- Smart Room Control Thermostat

## **Newly Renovated Guest Rooms**

- Premier Room
- > 32 to 34 sqm
- Bathroom with tub & standing shower
- Branded Luxury Bath Amenities French Designer, Christian Lacroix