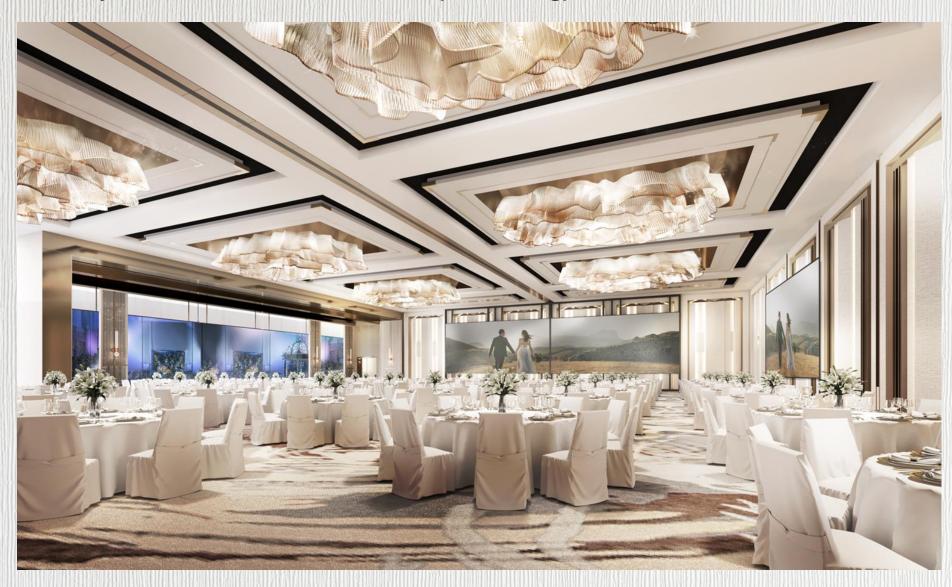

## **Newly Renovated Grand Ballroom (Rendering)**

- > 861 SQM floor area
- > 29.9m x 30.9m x 5.9m (LxWxH)
- ▶ 650 pax for banquet

Large Format High Resolution LED Video Wall

Laser Projectors for all Junior Ballrooms and Meeting Rooms

Latest Lighting
Software Controller
System with LED
Intelligent / Effects
Lighting Fixture

Wireless Video signal transmission for all Ballrooms and Meeting Rooms