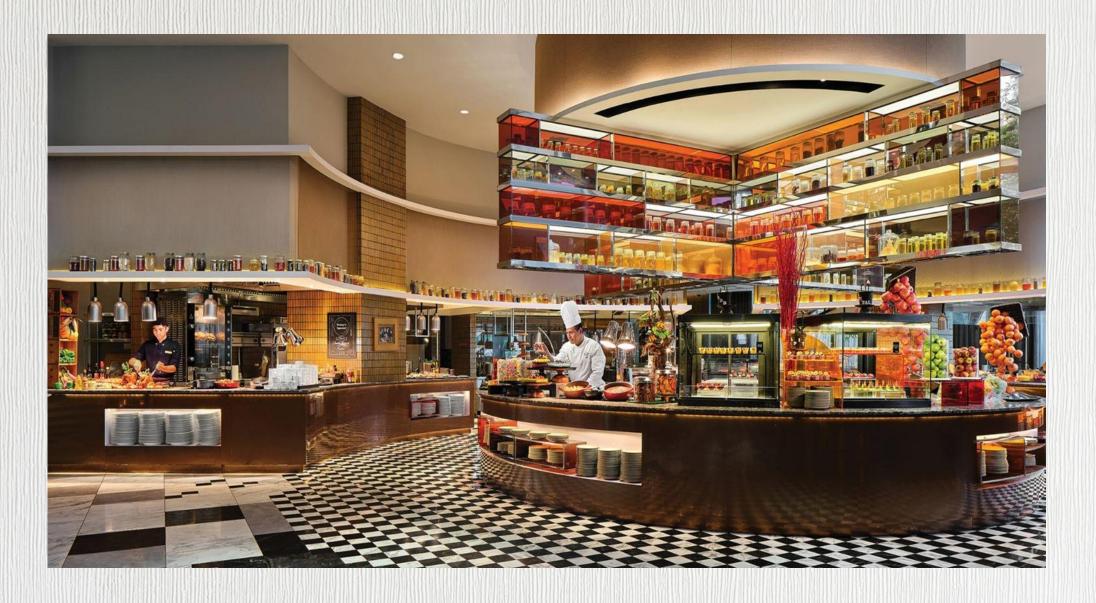

# GRAND COPTHORNE WATERFRONT HOTEL SINGAPORE





# GRAND COPTHORNE WATERFRONT HOTEL SINGAPORE

Overlooking the historic Singapore River, Grand Copthorne Waterfront Hotel Singapore is a premier deluxe conference hotel where luxurious elegance and contemporary style go hand in hand.

It is ideally located along the Central Business District and waterfront precincts of Robertson Quay, Clarke Quay and Boat Quay.

Take home unforgettable memories as the team delivers Bespoke Services and Inspired Experiences to you.

### **Location Map**





Keppel Road

# **Grand Copthorne Waterfront Hotel - Lobby**





# **Food Capital - Main Restaurant**





# **Food Capital - Buffet Area for Breakfast**





## **Newly Renovated Guest Rooms**





- Grand Deluxe Room
- ➤ Lead in category / 28sqm
- > 52% of our inventory is in the lead in category
- Bathroom has either standing shower or bathtub
- Waterfront view or City view
- In-room features that promote sustainability as part of the hotel's Eco & Sustainable efforts to Go Green
- Filtered Drinking Water Dispenser
- 55 Inch IPTV
- Mobile Wireless Charging
- Smart Room Control Thermostat

## **Newly Renovated Guest Rooms**





- > Premier Room
- > 32 34sqm
- > All In-room features include:
- Filtered Drinking Water Dispenser
- 55 Inch IPTV
- Mobile Wireless Charging
- Smart Room Control Thermostat

## **Newly Renovated Guest Rooms**





- Premier Room
- > 32 to 34 sqm
- Bathroom with tub & standing shower
- Branded Luxury Bath Amenities F