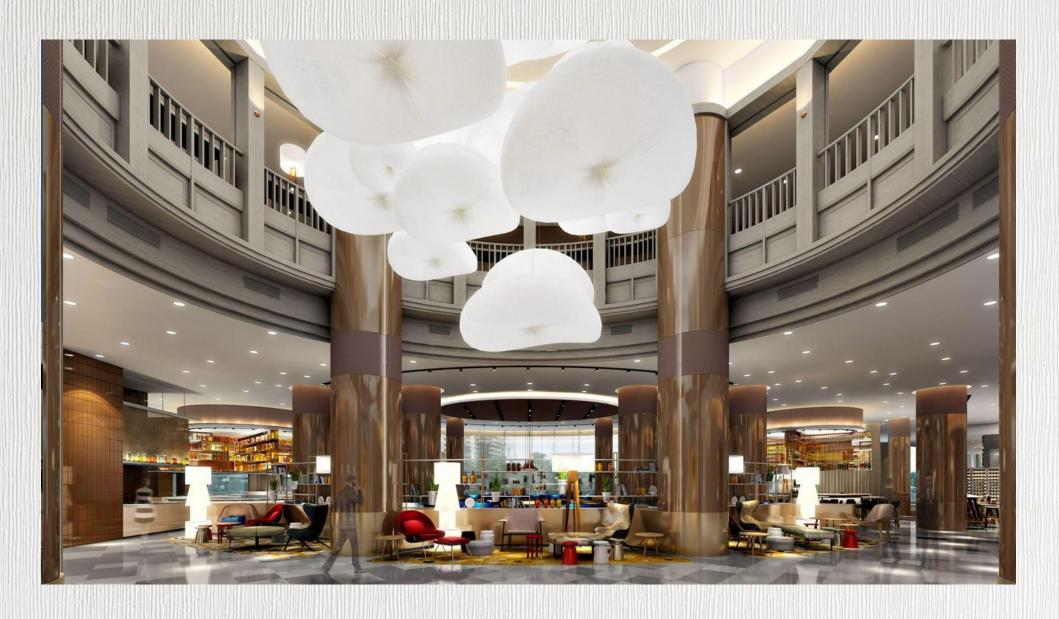

# GRAND COPTHORNE WATERFRONT HOTEL SINGAPORE





# GRAND COPTHORNE WATERFRONT HOTEL SINGAPORE

Overlooking the historic Singapore River, Grand Copthorne Waterfront Hotel Singapore is a premier deluxe conference hotel where luxurious elegance and contemporary style go hand in hand.

It is ideally located along the Central Business District and waterfront precincts of Robertson Quay, Clarke Quay and Boat Quay.

Take home unforgettable memories as the team delivers Bespoke Services and Inspired Experiences to you.

### **Location Map**





Keppel Road

# **Grand Copthorne Waterfront Hotel - Lobby**





# **Food Capital - Main Restaurant**





# **Food Capital - Buffet Area for Breakfast**





## **Newly Renovated Guest Rooms**





- Grand Deluxe Room
- ➤ Lead in category / 28sqm
- > 52% of our inventory is in the lead in category
- Bathroom has either standing shower or bathtub
- Waterfront view or City view
- In-room features that promote sustainability as part of the hotel's Eco & Sustainable efforts to Go Green
- Filtered Drinking Water Dispenser
- 55 Inch IPTV
- Mobile Wireless Charging
- Smart Room Control Thermostat

## **Newly Renovated Guest Rooms**





- > Premier Room
- > 32 34sqm
- > All In-room features include:
- Filtered Drinking Water Dispenser
- 55 Inch IPTV
- Mobile Wireless Charging
- Smart Room Control Thermostat

## **Newly Renovated Guest Rooms**





- Premier