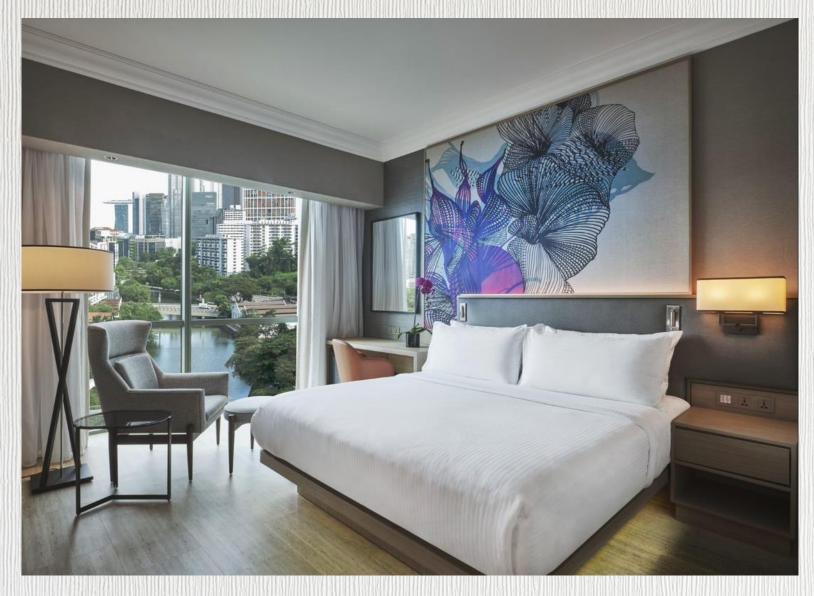

## **Newly Renovated Guest Rooms**

- Grand Deluxe Room
- ➤ Lead in category / 28sqm
- > 52% of our inventory is in the lead in category
- Bathroom has either standing shower or bathtub
- Waterfront view or City view
- In-room features that promote sustainability as part of the hotel's Eco & Sustainable efforts to Go Green
- Filtered Drinking Water Dispenser
- 55 Inch IPTV
- Mobile Wireless Charging
- Smart Room Control Thermostat