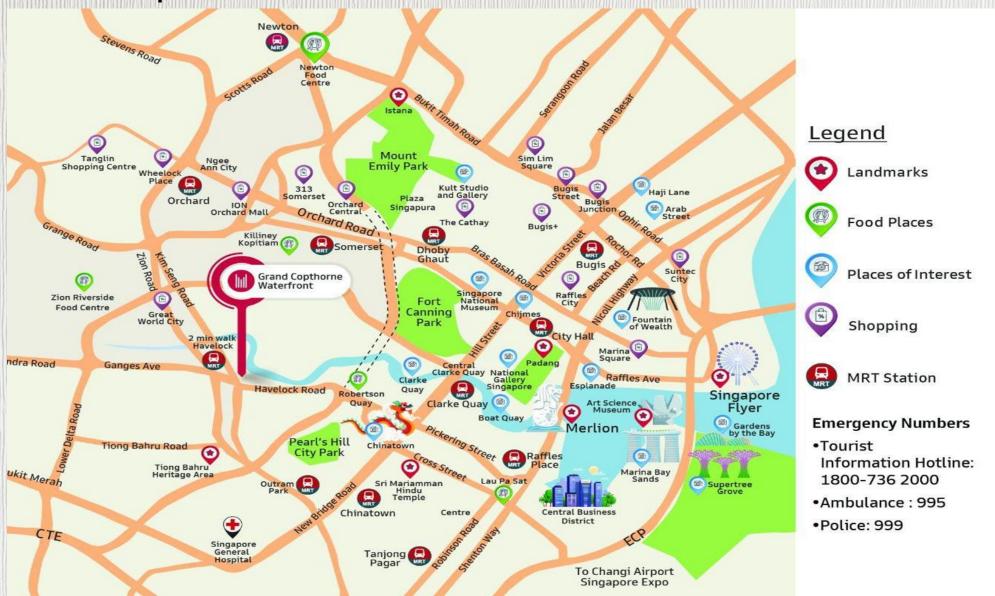

### **Location Map**

Keppel Road

It is ideally located along the Central Business District and waterfront precincts of Robertson Quay, Clarke Quay and Boat Quay.

Take home unforgettable memories as the team delivers Bespoke Services and Inspired Experiences to you.