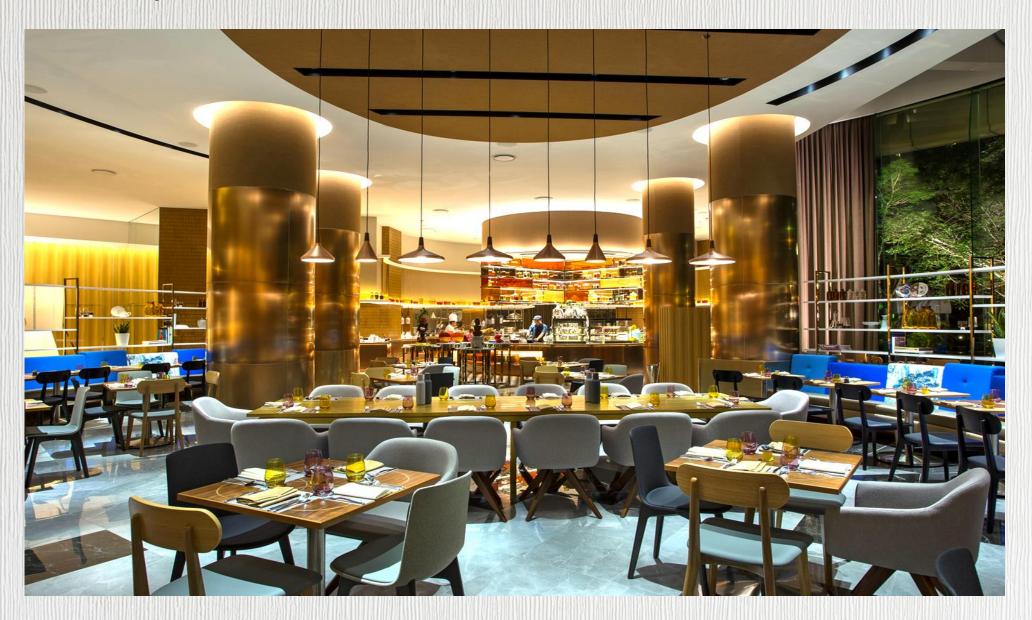

# GRAND COPTHORNE WATERFRONT HOTEL SINGAPORE





# GRAND COPTHORNE WATERFRONT HOTEL SINGAPORE

Overlooking the historic Singapore River, Grand Copthorne Waterfront Hotel Singapore is a premier deluxe conference hotel where luxurious elegance and contemporary style go hand in hand.

It is ideally located along the Central Business District and waterfront precincts of Robertson Quay, Clarke Quay and Boat Quay.

Take home unforgettable memories as the team delivers Bespoke Services and Inspired Experiences to you.

### **Location Map**





Keppel Road

# **Grand Copthorne Waterfront Hotel - Lobby**





# **Food Capital - Main Restaurant**





# **Food Capital - Buffet Area for Breakfast**





## **Newly Renovated Guest Rooms**





- Grand Deluxe Room
- ➤ Lead in category / 28sqm
- > 52% of our inventory is in the lead in category
- Bathroom has either standing shower or bathtub
- Waterfront view or City view
- In-room features that promote sustainability as part of the hotel's Eco & Sustainable efforts to Go Green
- Filtered Drinking Water Dispenser
- 55 Inch IPTV
- Mobile Wireless Charging
- Smart Room Control Thermostat

## **Newly Renovated Guest Rooms**





- > Premier Room
- > 32 34sqm
- > All In-room features include:
- Filtered Drinking Water Dispenser
- 55 Inch IPTV
- Mobile Wireless Charging
- Smart Room Control Thermostat

## **Newly Renovated Guest Rooms**





- Premier Room
- > 32 to 34 sqm
- Bathroom with tub